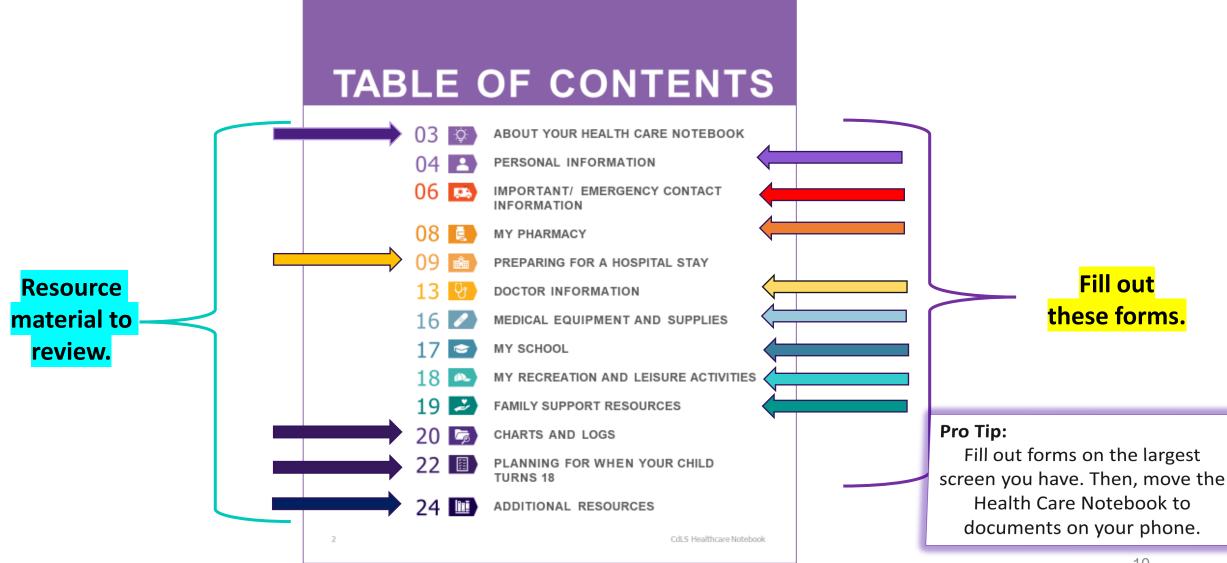

|             |              |               |                             |            |                           |        | 1                      |                 |                   |                    |          |          |      |
| 3 items 1 iter                                                                                                               | m selected 5.29 MB A         | vailable on t | this device |              |               |                             |            |                           | v      | <                      |                 |                   |                    |          |          |      |

\*MAC Users: Download to your download folder and then move to a Health Care Notebook folder.

### WHAT'S INSIDE THE HEALTH CARE NOTEBOOK?



### HOW CAN I BEST USE THE COLS HEALTH CARE NOTEBOOK?

- Treat your Health Care Notebook as a one-stop shop for essential information.
- Add information about CdLS to your Health Care Notebook folder
  - Gene Brochure\*
  - Dear Provider letter\*
  - Ask The Expert Card\*
- Keep copies of important legal documents like guardianship with your Health Care Notebook.
- Save information like test/scan results with your Health Care Notebook
- Make sure your Health Care Notebook is with you at all visits (hard copy or electronic)
- Update your Health Care notebook as information changes
- Share your ideas to improve the Health Care Notebook with us



\*Contact us for copies of this information in electronic or print format.



### For questions after the webinar email <u>Familyservicesteam@CdL