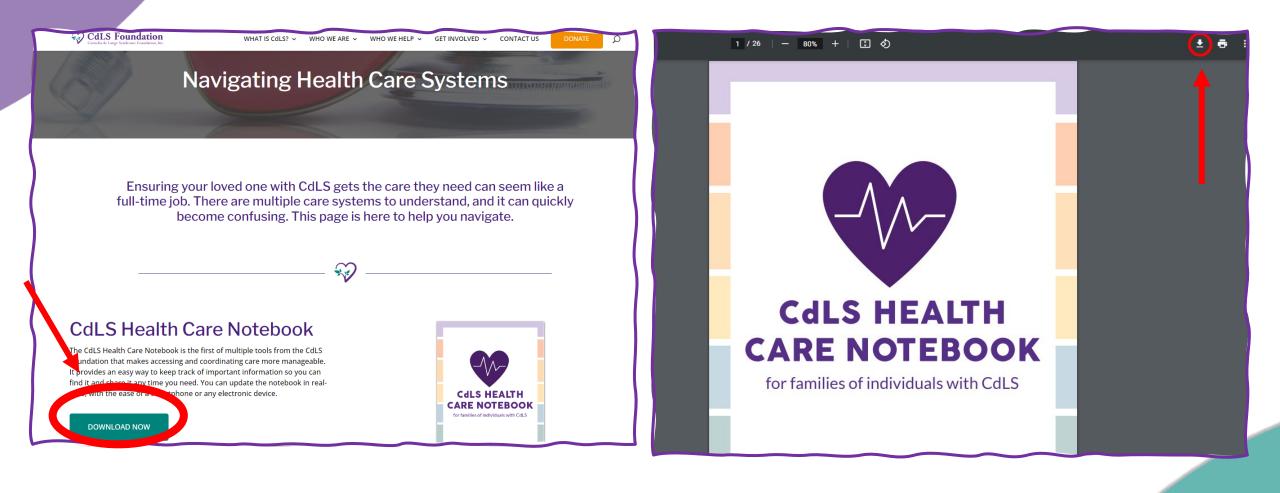

### DOWNLOAD THE HEALTH CARE NOTEBOOK www.cdlsusa.org/healthcare/

## Download the Health Care Notebook www.cdlsusa.org/healthcare/