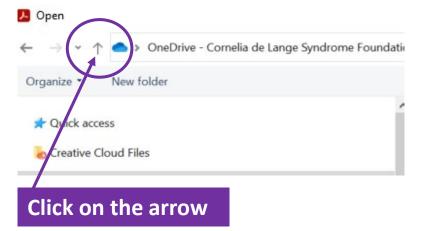

# 2) Right-click on New Folder and name the folder

#### 3) Your Health Care Notebook has a home! Open 🗅 🕨 OneDrive - Cornelia de Lange Syndrome Found: New folder Organize \* Conference links Documents Education Resources Email lists for Development and Communications **Empowerment Team pubs** Family Gathering Family Gatherings FSC emails GBMC Clinic April 2023 GBMC clinic Oct 2022 Gene Change Rack Cards Grant Information 2022 Healthcare Notebook Healthcare Notebee