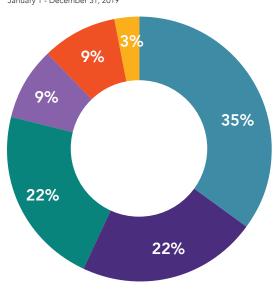

#### 2019 Audited Income and Expenses

January 1 - December 31, 2019

| INCOME                                                           |           |  |  |
|------------------------------------------------------------------|-----------|--|--|
|                                                                  | 04.047    |  |  |
| Individual Donations                                             | 21,316    |  |  |
| Corporations/Company Donations                                   | 28,927    |  |  |
| Foundations/Grants                                               | 8,600     |  |  |
| Major Donors                                                     | 229,681   |  |  |
| Direct Mail/Foundation Drives                                    | 29,020    |  |  |
| Clubs and Organizations                                          | 4,092     |  |  |
| Gifts that Count –<br>Memorial/Celebration                       | 39,522    |  |  |
| Special Events/<br>Third Party Fundraising                       | 401,123   |  |  |
| Federated Campaigns                                              | 67,110    |  |  |
| Bequest                                                          | 1,443,368 |  |  |
| Program Services Fee/<br>Nat'l Conference & 21st Century<br>Fund | 16,890    |  |  |
| SMC1A Research                                                   | 16,062    |  |  |
| Total Operating Revenue                                          | 2,305,713 |  |  |
| Net Loss from Asset Disposal                                     | (2,846)   |  |  |
| Investment Net Income                                            | 134,291   |  |  |
| Total Revenue                                                    | 2,437,157 |  |  |

| EXPENSES                                            |           |  |  |
|-----------------------------------------------------|-----------|--|--|
| Program Services                                    |           |  |  |
| Professional Development,<br>Outreach and Awareness | 219,967   |  |  |
| Research                                            | 26,265    |  |  |
| Family Support Program                              | 343,002   |  |  |
| Public Information and Education                    | 215,549   |  |  |
| Total Program Services                              | 804,783   |  |  |
| Support Services                                    |           |  |  |
| Management and General                              | 83,987    |  |  |
| Fundraising                                         | 86,898    |  |  |
| Total Support Service                               | 170,885   |  |  |
| Depreciation                                        | 6,158     |  |  |
| Total Expenses                                      | 981,826   |  |  |
| Net Assets, Beg of Year                             | 975,826   |  |  |
| Surplus/Deficit from Operations                     | 1,321,041 |  |  |
| Unrealized Gains/Losses                             | 134,291   |  |  |
| Total Net Assets                                    | 2,430,453 |  |  |

| Family Support Program |
|------------------------|
|------------------------|

■ Public Information & Education

■ Professional Development Outreach & Awareness

■ General & Administration

■ Fundraising

Research