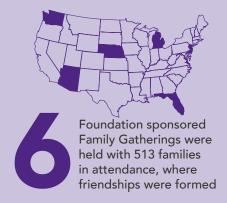

On the research front, the Foundation awarded \$24,447 to three researchers in various fields, who are engaged in passionate pursuit of furthering the understanding of CdLS and how to improve treatment and lives.

# Research to Expand Collaboration and Tackle Difficult Challenges

In 2019, the CdLS Foundation's Research Committee awarded \$24,447 to three researchers in various fields all in the pursuit of furthering the understanding of CdLS.