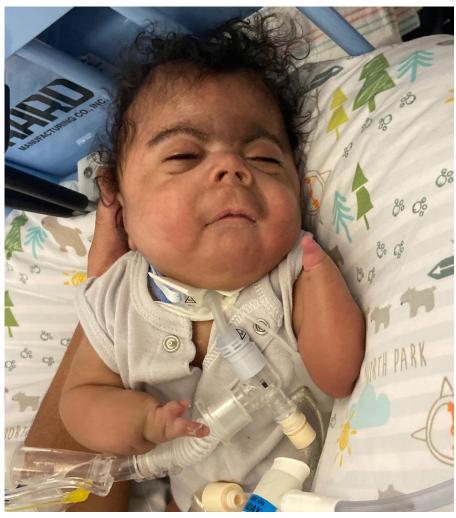

# Jupiter Gunter LIVING MOMENT TO MOMENT

When a child is born with CdLS, parents often reach out to the CdLS Foundation seeking advice. In 2019, when Jupiter Gunter was born, he was immediately diagnosed with CdLS. His parents, Shaunita and Christian laid in the hospital bed and knew they could not just be defeated. Shaunita looked up "help me understand Cornelia de Lange Syndrome" and the Foundation was the first thing that came up. They reached out to the CdLS Foundation the day their son was born. That very night, both parents made a commitment to educate themselves and their family about what the road ahead might be for their precious son.

The young parents had to quickly adapt to a "new normal" that included the challenges of not being able to hold their baby for weeks at a time and enduring the pain of watching him go through multiple surgeries. The CdLS Foundation offered emotional support to Shaunita when Jupiter was going through those surgeries. Family Service was there for her when she needed guidance and help navigating the intense medical arena.